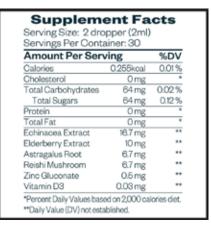

## Tincture – IMMUNITY

Elderberry Lemon size: 20z / 60ml

Nurture your body's instinctive shield and elevate your immune system! Prioritize your health and experience the immune support you deserve.

SUGGESTED USE: Shake well before using. Take 2 full droppers (2ml) 1 to 2 times daily.

## **INGREDIENTS:**

Water, Manuka Honey, Lemon Oil, Mushroom Extract (Reishi), Echinacea, Elderberry, Astragalus root, Zinc gluconate, Vitamin D3, Potassium Sorbate.

WARNINGS: Keep out of reach or children.